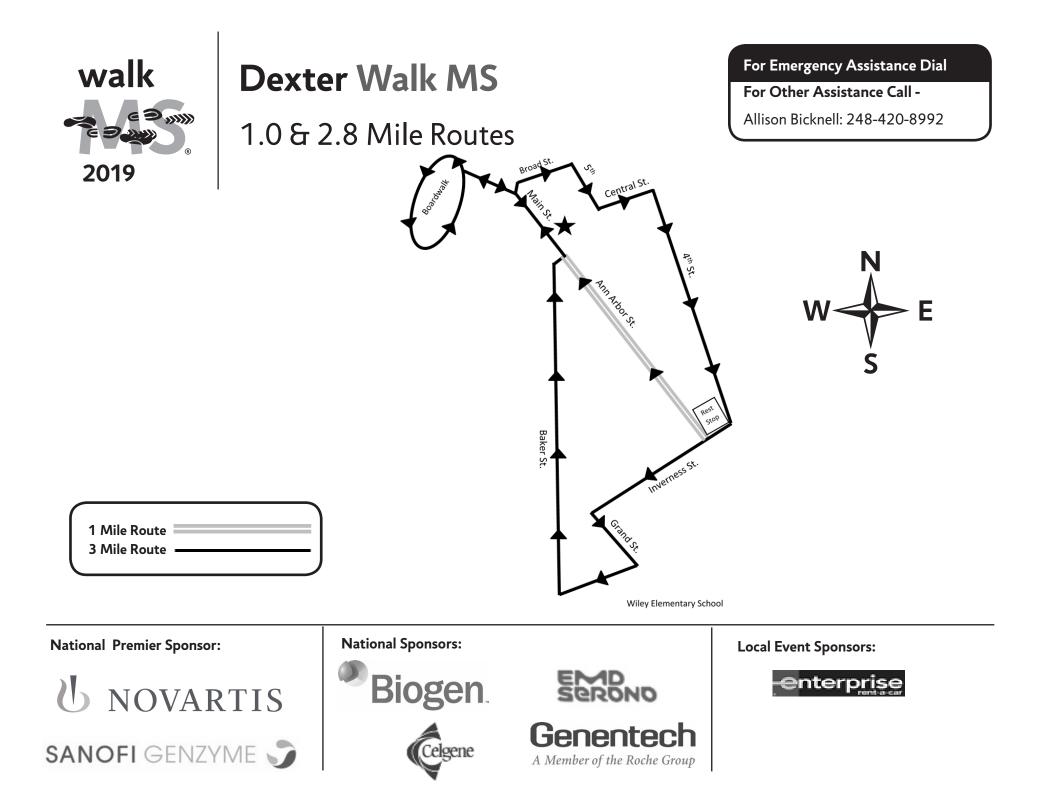

# **Dexter Walk MS**

## 1.0 & 2.8 Mile Route

### 2.8 Mile Route Start - Monument Park

Head northwest on Main St. to Main St. Turn right onto Main St. to 5th St. Turn right onto 5th St. to Central Turn left onto Central to 4th St. Turn right onto 4th St. Continue on 4th St. and make a slight left turn to Inverness St. Turn right on Grand St. and continue to Wylie Elementary Turn right on Baker Rd. and head toward Ann Arbor St. Turn left on Ann Arbor St. Continue onto Ann Arbor St as it turns into Main St. Turn left onto Jeffords and continue to the Boardwalk Make a loop on the Boardwalk and return to Jeffords Turn right onto Main St. and continue back to Monument Park

### 1.0 Mile Route Start - Monument Park

Head northwest on Main St. to Main St. Turn right onto Main St. to 5th St. Turn right onto 5th St. to Central Turn left onto Central to 4th St. Turn right onto 4th St. Continue on 4th St. and make a slight left turn to Inverness St. Turn right onto Ann Arbor St. and continue as it turns into Main St. Head to Monument Park for Finish

\* Note: Map Is Not To Scale. Please Follow Markings Through Route.